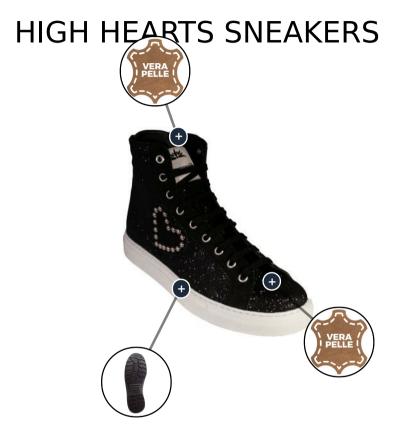

#### PRODUCT DESCRIPTION:

Comfortable footwear designed for those women, who do not want to give up to the elegance. For more information and orders contact us!

| Upper  | Suede: Soft calfskin leather |
|--------|------------------------------|
| Lining | Leather: Soft leather        |

Outsole Rubber outsole: *with anti-slip pads and heat resistant* 

The data shown on this sheet are subject to change without notice due to the evolution of materials and products. All rights reserved. All other product and company names are trademarks of their respective owners. No part of this sheet may be reproduced in any form or means, for any use.