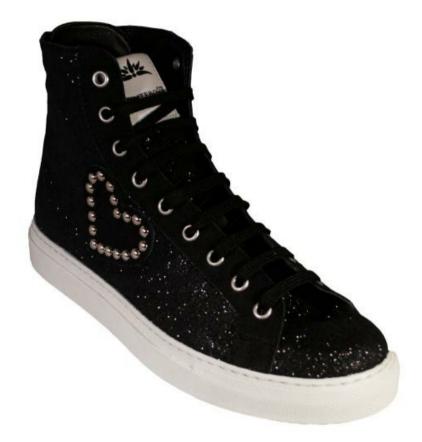

#### PRODUCT DESCRIPTION:

Comfortable footwear designed for those women, who do not want to give up to the elegance. For more information and orders contact us!

| Upper  | Suede: Soft calfskin leather |
|--------|------------------------------|
| Lining | Leather: Soft leather        |

Outsole Rubber outsole: *with anti-slip pads and heat resistant* 

The data shown on this sheet are subject to change without notice due to the evolution of materials and products. All rights reserved. All other product and company names are trademarks of their respective owners. No part of this sheet may be reproduced in any form or means, for any use.